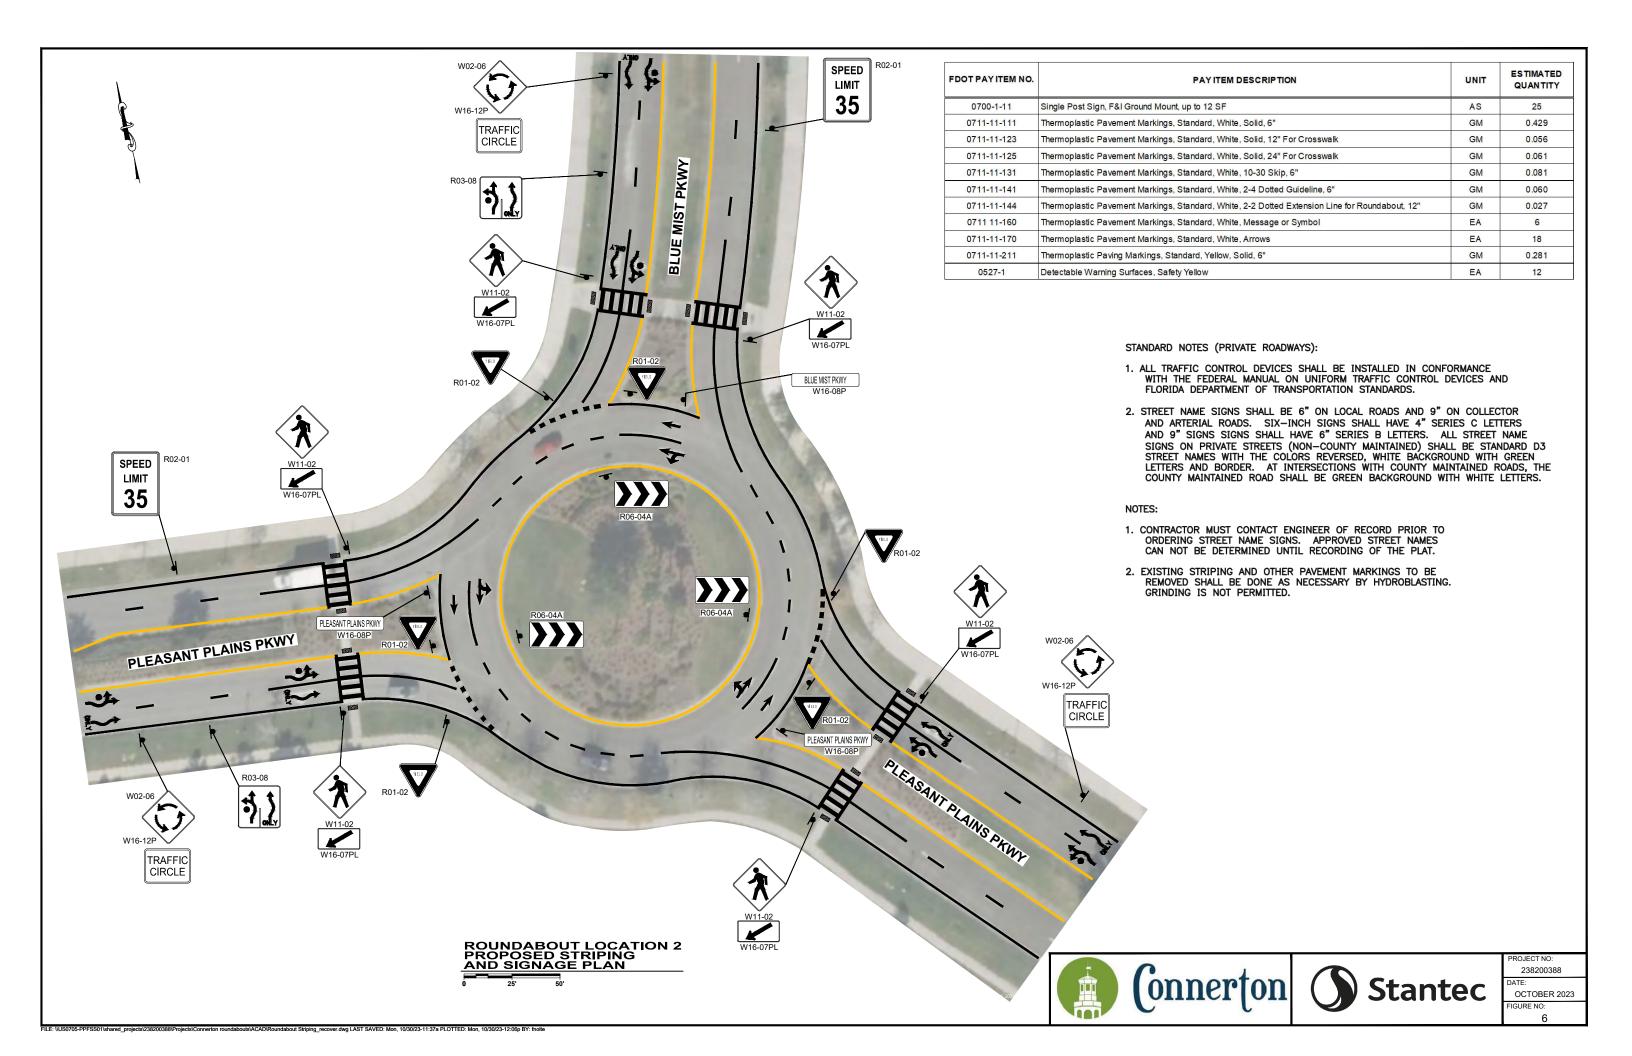

9" ON COLLECTOR AND ARTERIAL ROADS. SIX-INCH SIGNS SHALL HAVE 4" SERIES C LETTERS AND 9" SIGNS SIGNS SHALL HAVE 6" SERIES B LETTERS. ALL STREET NAME SIGNS ON PRIVATE STREETS (NON-COUNTY MAINTAINED) SHALL BE STANDARD D3 STREET NAMES WITH THE COLORS REVERSED, WHITE BACKGROUND WITH GREEN LETTERS AND BORDER. AT INTERSECTIONS WITH COUNTY MAINTAINED ROADS, THE COUNTY MAINTAINED ROAD SHALL BE GREEN BACKGROUND WITH WHITE LETTERS.
- CONTRACTOR MUST CONTACT ENGINEER OF RECORD PRIOR TO ORDERING STREET NAME SIGNS. APPROVED STREET NAMES CAN NOT BE DETERMINED UNTIL RECORDING OF THE PLAT.
- EXISTING STRIPING AND OTHER PAVEMENT MARKINGS TO BE REMOVED SHALL BE DONE AS NECESSARY BY HYDROBLASTING. GRINDING IS NOT PERMITTED.

Connerton Stantec

PROJECT NO: 238200388

DATE:

OCTOBER 2023
FIGURE NO:

2













Company name Connerton West Community Development District

Report name: General Ledger report

Reporting Bool ACCRUAL Created on: 10/27/2023

**Location:** 415--Connerton West **Object:** 3103--District Engineer--

| Object.    | 5 103District Engineer     |               | 14 (D. 1.4)                                                                              |                                     | 5.1.4     | 0 "       |            |
|------------|----------------------------|---------------|------------------------------------------------------------------------------------------|-------------------------------------|-----------|-----------|------------|
| Posted dt. | Doc dt.                    | Doc           | Memo/Description