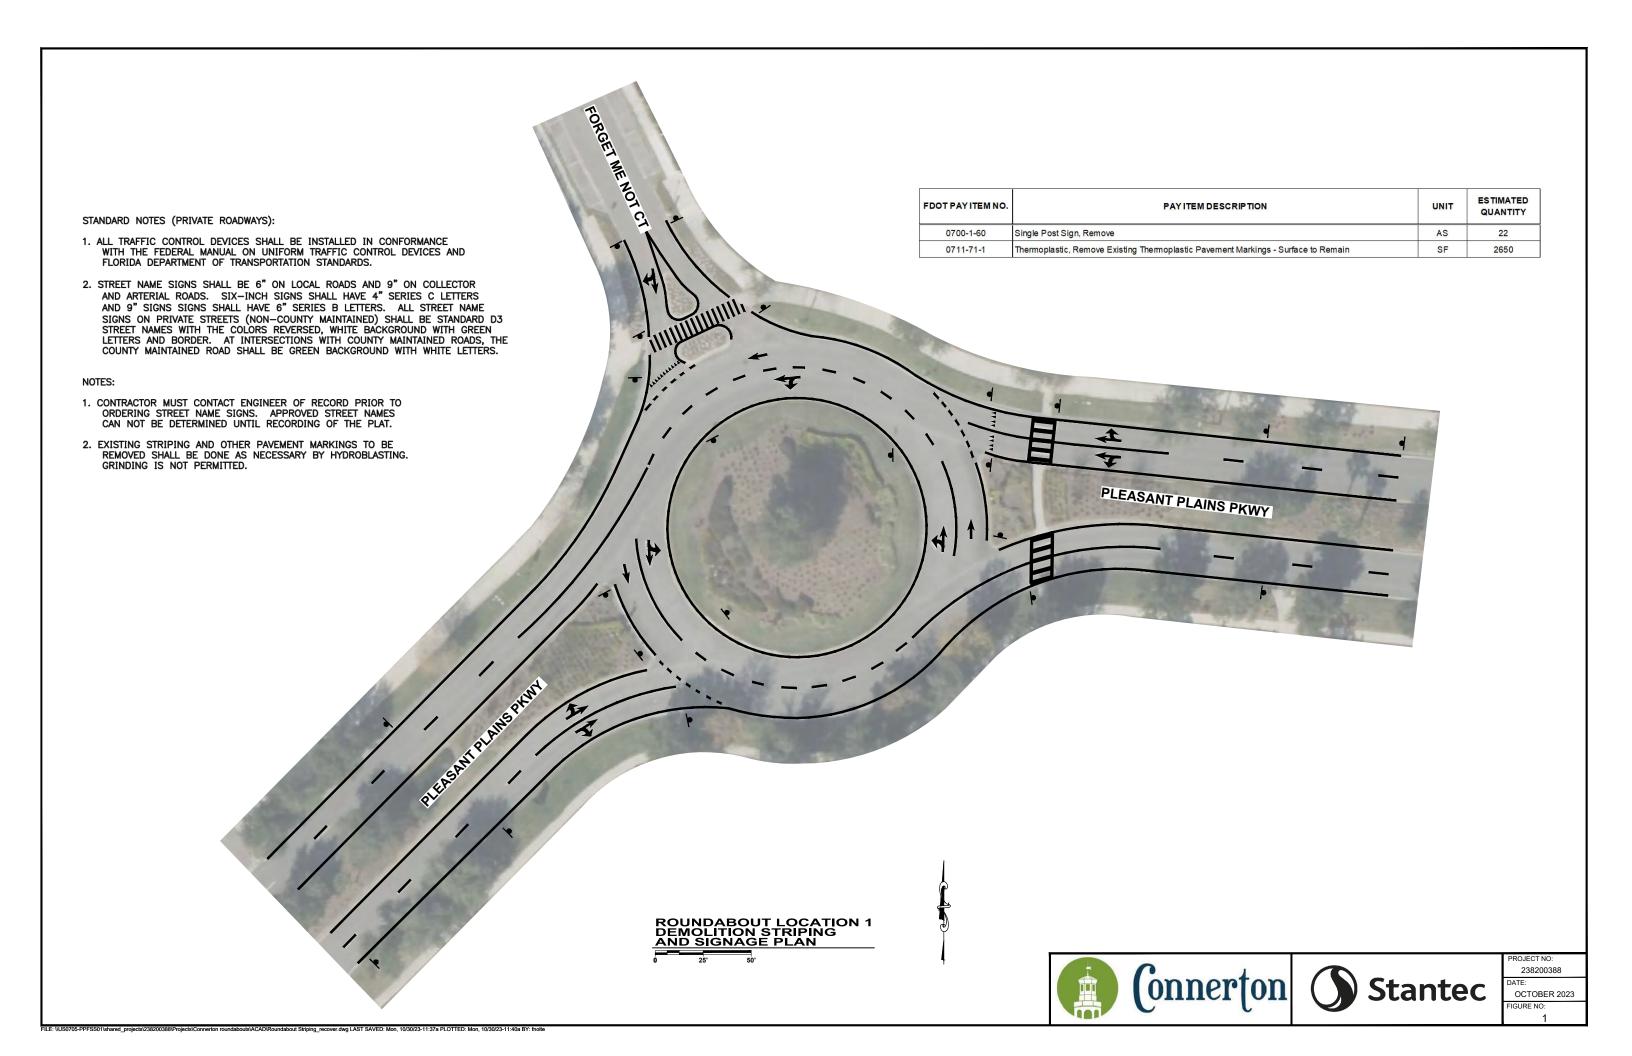

erton Blvd. Depression**

- Stantec has requested a start date with Faulkner for the boring field work.

### Missing sidewalk along Connerton Blvd. and Flourish Drive

- Stantec is coordinating with District Council to assist in determining responsibility and timing of the construction of the sidewalk.

## Stormwater Inlet Clearing – Gardenia Glen and Pleasant Plains Blvd (MH 387E)

- Waiting on direction from Board to move forward with project.



November 6, 2023

## Depression behind inlet along Bluevine Sky Drive

- 8202 Bluevine Sky Drive – Depression next to stormwater inlet. The inlet has been repaired. There was an opening in the side of the structure allowing migration of silt and water into the structure. Sitemasters has repaired the structure and it is functioning as intended.





| FDOT PAY ITEM NO. | PAY ITEM DESCRIPTION                                                               | UNIT | ESTIMATED QUANTITY |
|-------------------|------------------------------------------------------------------------------------|------|--------------------|
| 0700-1-60         | ingle Post Sign, Remove                                                            |      | 25                 |
| 0711-71-1         | Thermoplastic, Remove Existing Thermoplastic Pavement Markings - Surface to Remain |      | 2755               |

#### STANDARD NOTES (PRIVATE ROADWAYS):

- 1. ALL TRAFFIC CONTROL DEVICES SHALL BE INSTALLED IN CONFORMANCE WITH THE FEDERAL MANUAL ON UNIFORM TRAFFIC CONTROL DEVICES AND FLORIDA DEPARTMENT OF TRANSPORTATION STANDARDS.
- 2. STREET NAME SIGNS SHALL BE 6" O