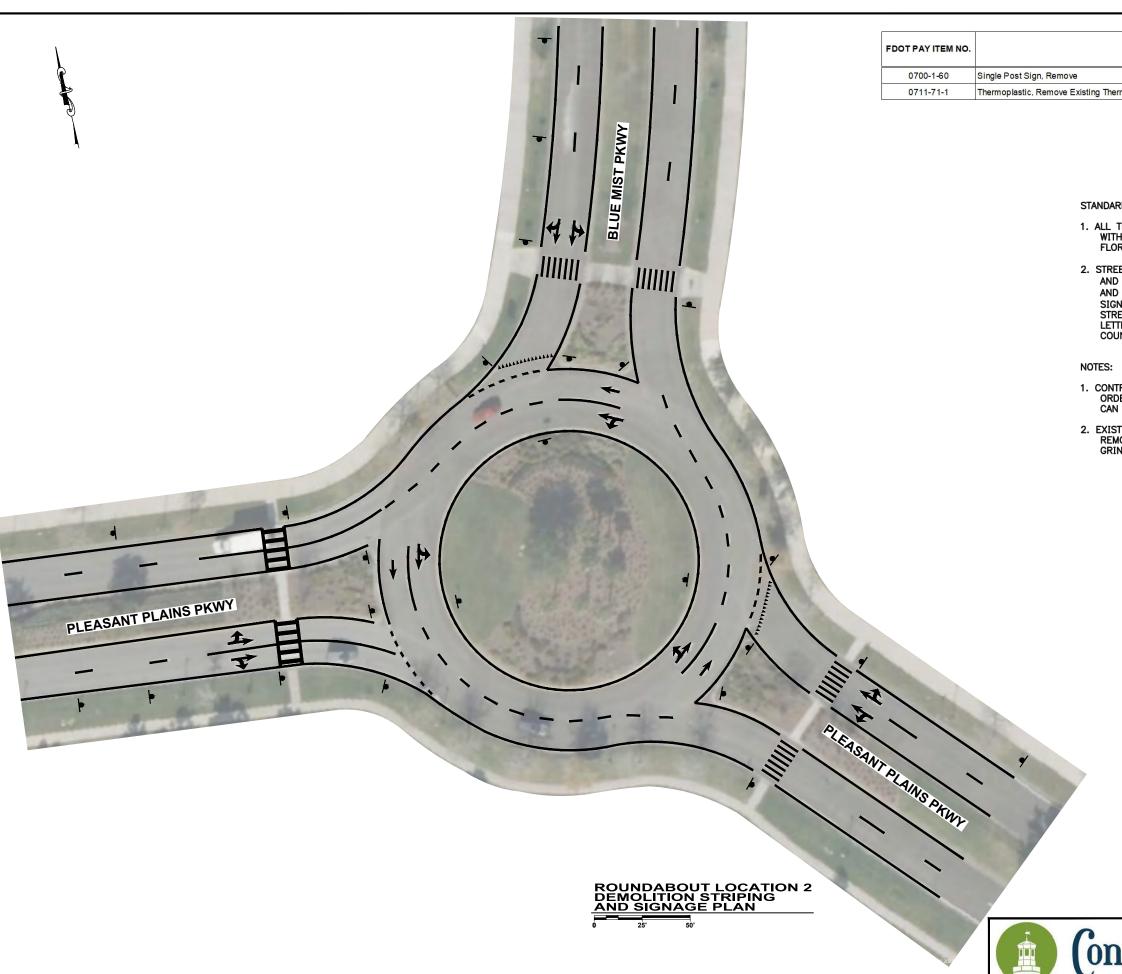

ton Blvd. Depression**

- Stantec has requested a start date with Faulkner for the boring field work.

### Missing sidewalk along Connerton Blvd. and Flourish Drive

- Stantec is coordinating with District Council to assist in determining responsibility and timing of the construction of the sidewalk.

## Stormwater Inlet Clearing – Gardenia Glen and Pleasant Plains Blvd (MH 387E)

- Waiting on direction from Board to move forward with project.



November 6, 2023

## Depression behind inlet along Bluevine Sky Drive

- 8202 Bluevine Sky Drive – Depression next to stormwater inlet. The inlet has been repaired. There was an opening in the side of the structure allowing migration of silt and water into the structure. Sitemasters has repaired the structure and it is functioning as intended.





| FDOT PAY ITEM NO. | PAY ITEM DESCRIPTION                                                               | UNIT | ESTIMATED QUANTITY |
|-------------------|------------------------------------------------------------------------------------|------|--------------------|
| 0700-1-60         | ingle Post Sign, Remove                                                            |      | 25                 |
| 0711-71-1         | Thermoplastic, Remove Existing Thermoplastic Pavement Markings - Surface to Remain |      | 2755               |

#### STANDARD NOTES (PRIVATE ROADWAYS):

- 1. ALL TRAFFIC CONTROL DEVICES SHALL BE INSTALLED IN CONFORMANCE WITH THE FEDERAL MANUAL ON UNIFORM TRAFFIC CONTROL DEVICES AND FLORIDA DEPARTMENT OF TRANSPORTATION STANDARDS.
- 2. STREET NAME SIGNS SHALL BE 6" ON