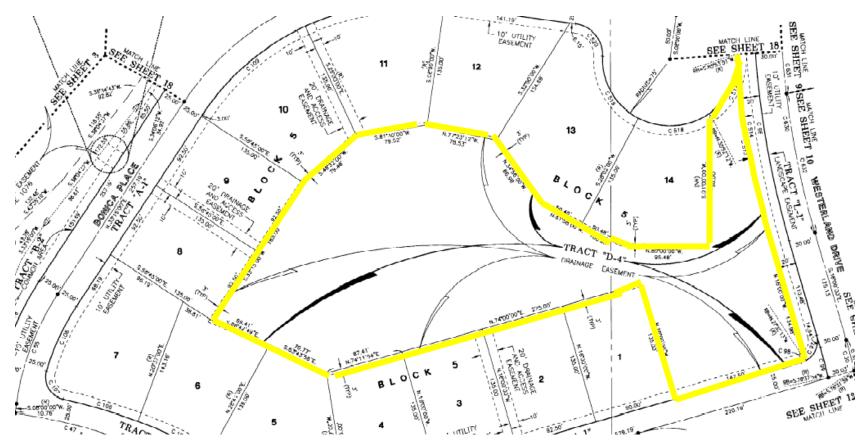

e.

## **EXHIBIT A**

## Description of the Property

Tracts B-2 and D-4, CONNERTON VILLAGE ONE PARCEL 101 AND 102, according to the plat thereof as recorded in Plat Book 51, Pages 115 through 137, inclusive, of the Public Records of Pasco County, Florida.

## **EXHIBIT B**

## Description of the Easement Areas

The portion of Tract B-2 designated as common area in that certain plat CONNERTON VILLAGE ONE PARCEL 101 AND 102, as recorded in Plat Book 51, Pages 115 through 137, inclusive, of the Public Records of Pasco County, Florida, as outlined in yellow below:



[Exhibit B continues on following page]

EXHIBIT B

Description of the Easement Areas

A portion of Tract D-4, less and except the stormwater pond and associated pond banks located within Tract D-4, as outlined in yellow below:



## **Tab 13**



### **UPCOMING DATES TO REMEMBER**

- Next Meeting: December 5, 2023 at 4:00pm
- FY 2022-2023 Audit Completion Deadline: June 30, 2024
- Next Election (Seats): Term 11/20 11/24 (Seat 1-Roger); Term 11/20-11/24 (Seat 2-Tyson)

District Manager's Report November 6

2023

| FINANCIAL SUMMARY                          | 09/30/2023      |
|--------------------------------------------|-----------------|
| General Fund Cash &<br>Investment Balance: | \$332,192       |
| Reserve Fund Cash &<br>Investment Balance: | \$861,714       |
| Debt Service Fund &<br>Investment Balance: | \$1,061,914     |
| Total Cash and Investment<br>Balances:     | \$2,255,820     |
| General Fund Expense Variance: \$128,970   | Under<br>Budget |



Financial Statements (Unaudited)

September 30, 2023