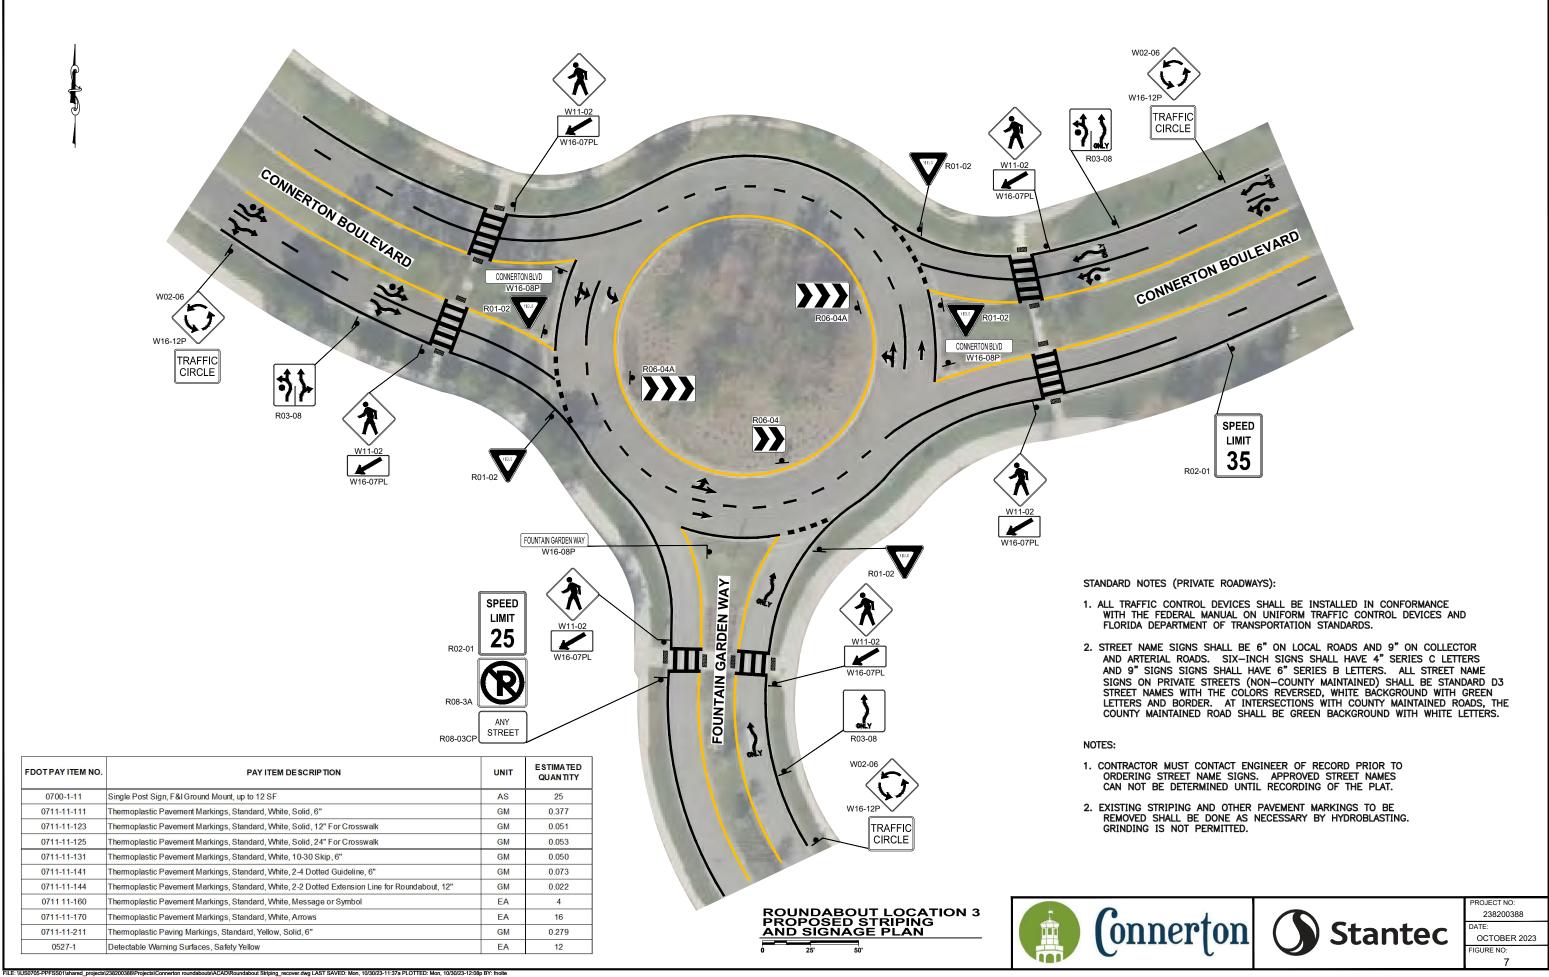

" ON COLLECTOR AND ARTERIAL ROADS. SIX-INCH SIGNS SHALL HAVE 4" SERIES C LETTERS AND 9" SIGNS SIGNS SHALL HAVE 6" SERIES B LETTERS. ALL STREET NAME SIGNS ON PRIVATE STREETS (NON-COUNTY MAINTAINED) SHALL BE STANDARD D3 STREET NAMES WITH THE COLORS REVERSED, WHITE BACKGROUND WITH GREEN LETTERS AND BORDER. AT INTERSECTIONS WITH COUNTY MAINTAINED ROADS, THE COUNTY MAINTAINED ROAD SHALL BE GREEN BACKGROUND WITH WHITE LETTERS.
- CONTRACTOR MUST CONTACT ENGINEER OF RECORD PRIOR TO ORDERING STREET NAME SIGNS. APPROVED STREET NAMES CAN NOT BE DETERMINED UNTIL RECORDING OF THE PLAT.
- EXISTING STRIPING AND OTHER PAVEMENT MARKINGS TO BE REMOVED SHALL BE DONE AS NECESSARY BY HYDROBLASTING. GRINDING IS NOT PERMITTED.

Connerton Stantec

PROJECT NO: 238200388

DATE:

OCTOBER 2023
FIGURE NO:

2













Company name Connerton West Community Development District

Report name: General Ledger report

Reporting Bool ACCRUAL Created on: 10/27/2023

**Location:** 415--Connerton West **Object:** 3103--District Engineer--

| Object.    | 5 103District Engineer     |               | 14 (D. 1.4)                                                                              |                                     | 5.1.4     | 0 "       |            |
|------------|----------------------------|---------------|------------------------------------------------------------------------------------------|-------------------------------------|-----------|-----------|------------|
| Posted dt. | Doc dt.                    | Doc           | Memo/Description