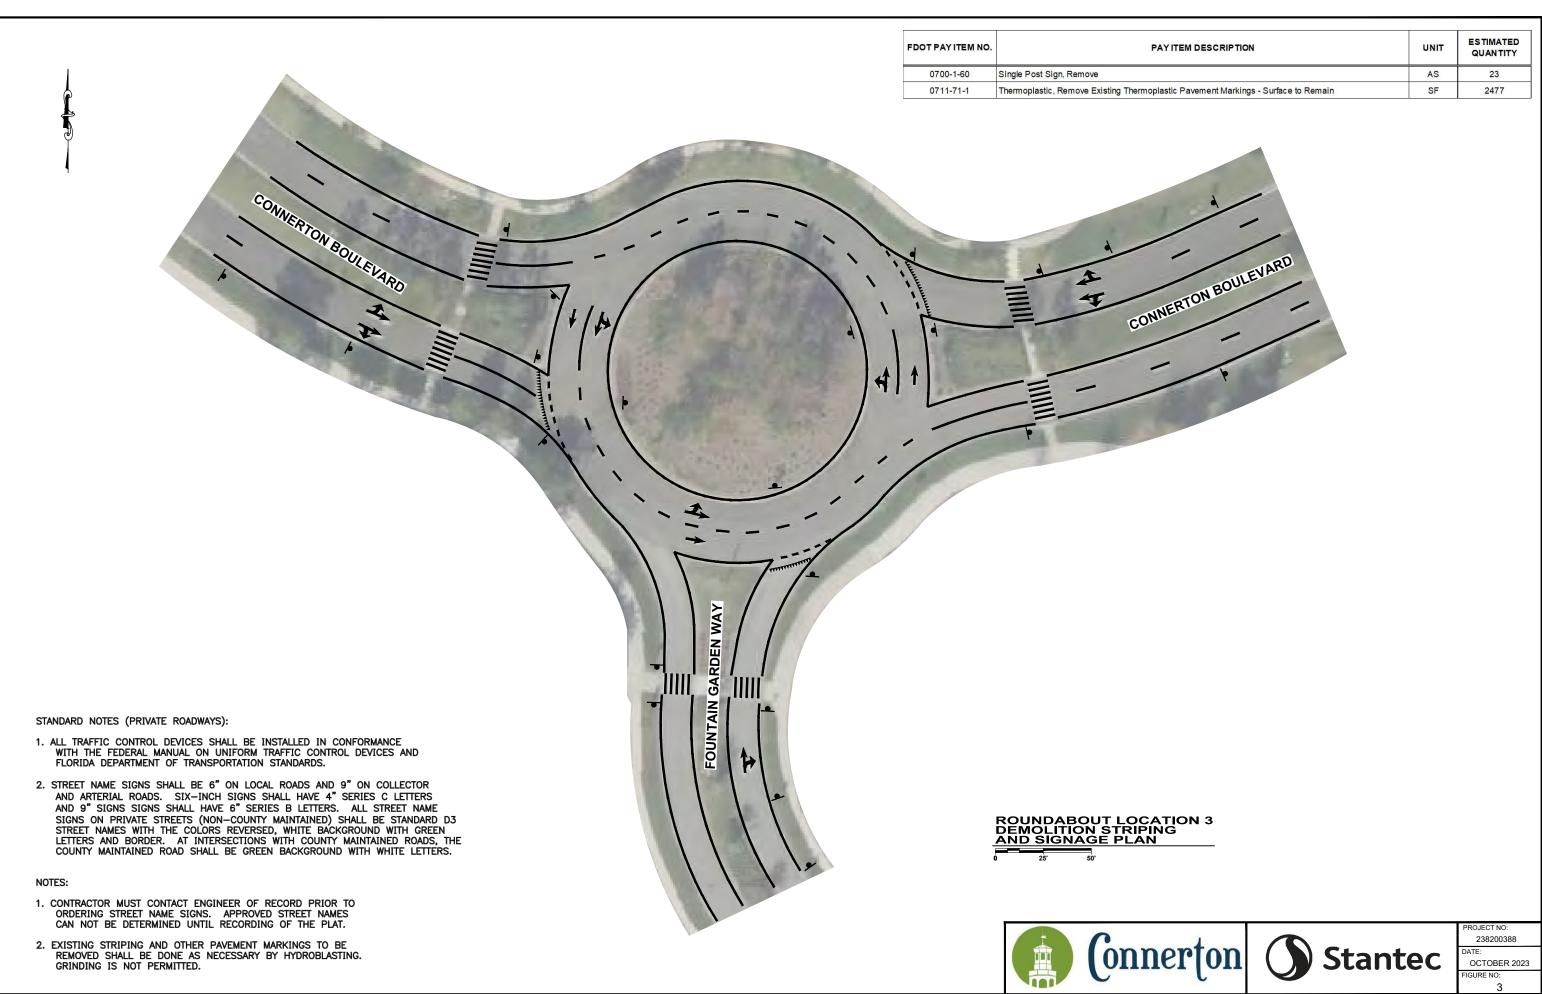

DS AND 9" ON COLLECTOR AND ARTERIAL ROADS. SIX-INCH SIGNS SHALL HAVE 4" SERIES C LETTERS AND 9" SIGNS SIGNS SHALL HAVE 6" SERIES B LETTERS. ALL STREET NAME SIGNS ON PRIVATE STREETS (NON-COUNTY MAINTAINED) SHALL BE STANDARD D3 STREET NAMES WITH THE COLORS REVERSED, WHITE BACKGROUND WITH GREEN LETTERS AND BORDER. AT INTERSECTIONS WITH COUNTY MAINTAINED ROADS, THE COUNTY MAINTAINED ROAD SHALL BE GREEN BACKGROUND WITH WHITE LETTERS.
- CONTRACTOR MUST CONTACT ENGINEER OF RECORD PRIOR TO ORDERING STREET NAME SIGNS. APPROVED STREET NAMES CAN NOT BE DETERMINED UNTIL RECORDING OF THE PLAT.
- EXISTING STRIPING AND OTHER PAVEMENT MARKINGS TO BE REMOVED SHALL BE DONE AS NECESSARY BY HYDROBLASTING. GRINDING IS NOT PERMITTED.

Connerton Stantec

PROJECT NO: 238200388

DATE:

OCTOBER 2023
FIGURE NO:

2













Company name Connerton West Community Development District

Report name: General Ledger report

Reporting Bool ACCRUAL Created on: 10/27/2023

**Location:** 415--Connerton West **Object:** 3103--District Engineer--

| Object.    | 5 103District Engineer     |               | 14 (D. 1.4)                                                                              |                                     | 5.1.4     | 0 "       |            |
|------------|----------------------------|---------------|------------------------------------------------------------------------------------------|-------------------------------------|-----------|-----------|------------|
| Posted dt. | Doc dt.                    | Doc           | Memo/Description