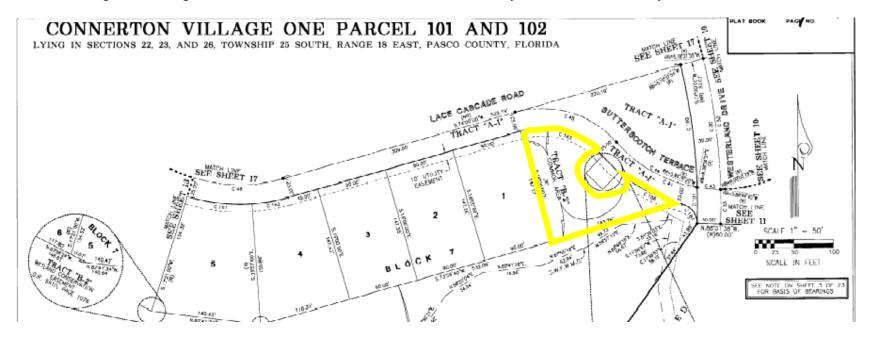

|

Note to Examiner: This instrument evidences a conveyance of an interest in unencumbered real estate as a gift and is exempt from Florida documentary stamp tax pursuant to Rule 12B-4.014(2)(a), Florida Administrative Code.

## **EXHIBIT A**

## Description of the Property

Tracts B-2 and D-4, CONNERTON VILLAGE ONE PARCEL 101 AND 102, according to the plat thereof as recorded in Plat Book 51, Pages 115 through 137, inclusive, of the Public Records of Pasco County, Florida.

## **EXHIBIT B**

## Description of the Easement Areas

The portion of Tract B-2 designated as common area in that certain plat CONNERTON VILLAGE ONE PARCEL 101 AND 102, as recorded in Plat Book 51, Pages 115 through 137, inclusive, of the Public Records of Pasco County, Florida, as outlined in yellow below:



[Exhibit B continues on following page]

EXHIBIT B

Description of the Easement Areas

A portion of Tract D-4, less and except the stormwater pond and associated pond banks located within Tract D-4, as outlined in yellow below:



## **Tab 13**



### **UPCOMING DATES TO REMEMBER**

- Next Meeting: December 5, 2023 at 4:00pm
- FY 2022-2023 Audit Completion Deadline: June 30, 2024
- Next Election (Seats): Term 11/20 11/24 (Seat 1-Roger); Term 11/20-11/24 (Seat 2-Tyson)

District Manager's Report November 6

2023

| FINANCIAL SUMMARY                          | 09/30/2023      |
|--------------------------------------------|-----------------|
| General Fund Cash &<br>Investment Balance: | \$332,192       |
| Reserve Fund Cash &<br>Investment Balance: | \$861,714       |
| Debt Service Fund