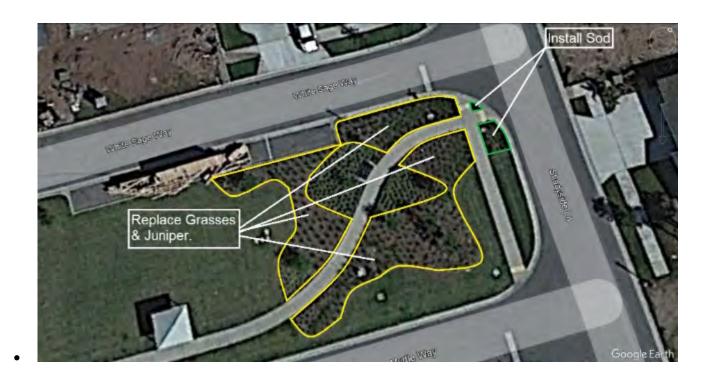

st CDD

Blue Myrtle Way Park North Side

Remove plants from plant beds

Install new Plants

Install new Pine Bark Mulch

Dump Fees & Taxes

| DESCRIPTION                           | QUANTITY | UNIT PRICE  | AMOUNT     |
|---------------------------------------|----------|-------------|------------|
| Removal, & Installation of Plant Beds | 1.00     | \$5,625.000 | \$5,625.00 |
| Blue Daze                             | 447.00   | \$11.250    | \$5,028.75 |
| Goldmound Duranta                     | 230.00   | \$18.750    | \$4,312.50 |
| Copper Leaf                           | 137.00   | \$17.500    | \$2,397.50 |
| Pinebark Mulch                        | 72.00    | \$10.000    | \$720.00   |
| Forotam                               | 32.00    | \$6.250     | \$200.00   |

**Client Notes** 



|       | SUBTOTAL  | \$18,283.75 |
|-------|-----------|-------------|
| ature | SALES TAX | \$0.00      |
|       | TOTAL     | \$18,283.75 |

Signature above authorizes Yellowstone Landscape to perform work as described above and verifies that the prices and specifications are hereby accepted. All overdue balances will be charge a 1.5% a month, 18% annual percentage rate. Limited Warranty: All plant material is under a limited warranty for one year. Transplanted plant material and/or plant material that dies due to conditions out of Yellowstone Landscape's control (i.e. Acts of God, vandalism, inadequate irrigation due to water restrictions, etc.) shall not be included in the warranty.

| Contact     | Assigned To                         |
|-------------|------------------------------