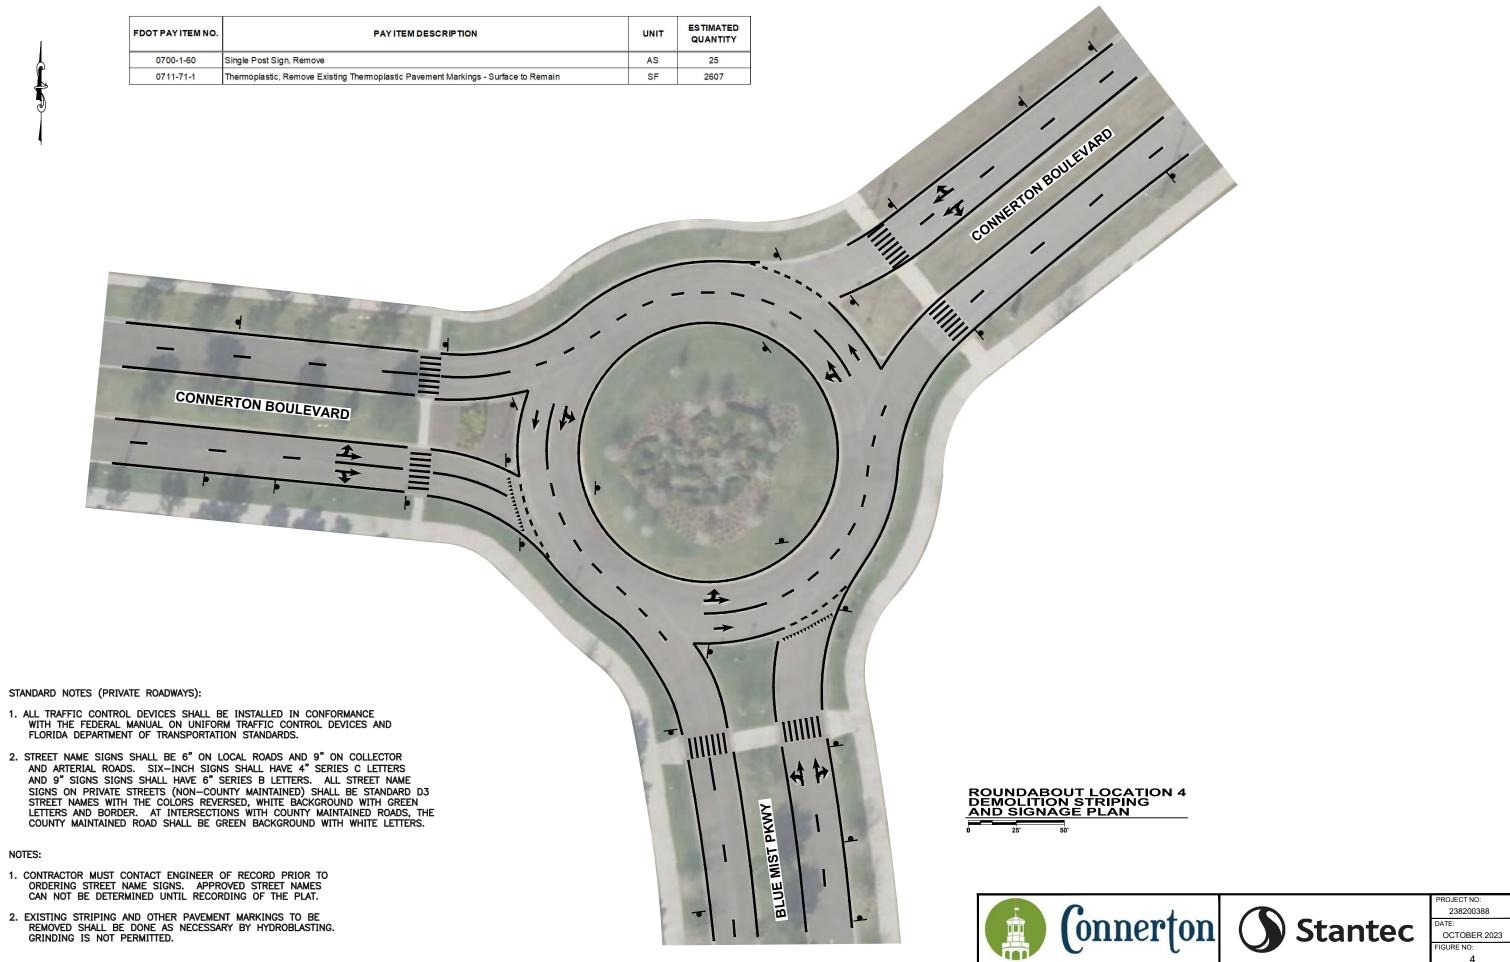

AND 9" ON COLLECTOR AND ARTERIAL ROADS. SIX-INCH SIGNS SHALL HAVE 4" SERIES C LETTERS AND 9" SIGNS SIGNS SHALL HAVE 6" SERIES B LETTERS. ALL STREET NAME SIGNS ON PRIVATE STREETS (NON-COUNTY MAINTAINED) SHALL BE STANDARD D3 STREET NAMES WITH THE COLORS REVERSED, WHITE BACKGROUND WITH GREEN LETTERS AND BORDER. AT INTERSECTIONS WITH COUNTY MAINTAINED ROADS, THE COUNTY MAINTAINED ROAD SHALL BE GREEN BACKGROUND WITH WHITE LETTERS.
- CONTRACTOR MUST CONTACT ENGINEER OF RECORD PRIOR TO ORDERING STREET NAME SIGNS. APPROVED STREET NAMES CAN NOT BE DETERMINED UNTIL RECORDING OF THE PLAT.
- EXISTING STRIPING AND OTHER PAVEMENT MARKINGS TO BE REMOVED SHALL BE DONE AS NECESSARY BY HYDROBLASTING. GRINDING IS NOT PERMITTED.

Connerton Stantec

PROJECT NO: 238200388

DATE:

OCTOBER 2023
FIGURE NO:

2













Company name Connerton West Community Development District

Report name: General Ledger report

Reporting Bool ACCRUAL Created on: 10/27/2023

**Location:** 415--Connerton West **Object:** 3103--District Engineer--

| Object.    | 5 103District Engineer     |               | 14 (D. 1.4)                                                                              |                                     | 5.1.4     | 0 "       |            |
|------------|----------------------------|---------------|------------------------------------------------------------------------------------------|-------------------------------------|-----------|-----------|------------|
| Posted dt. | Doc dt.                    | Doc           | Memo/Description