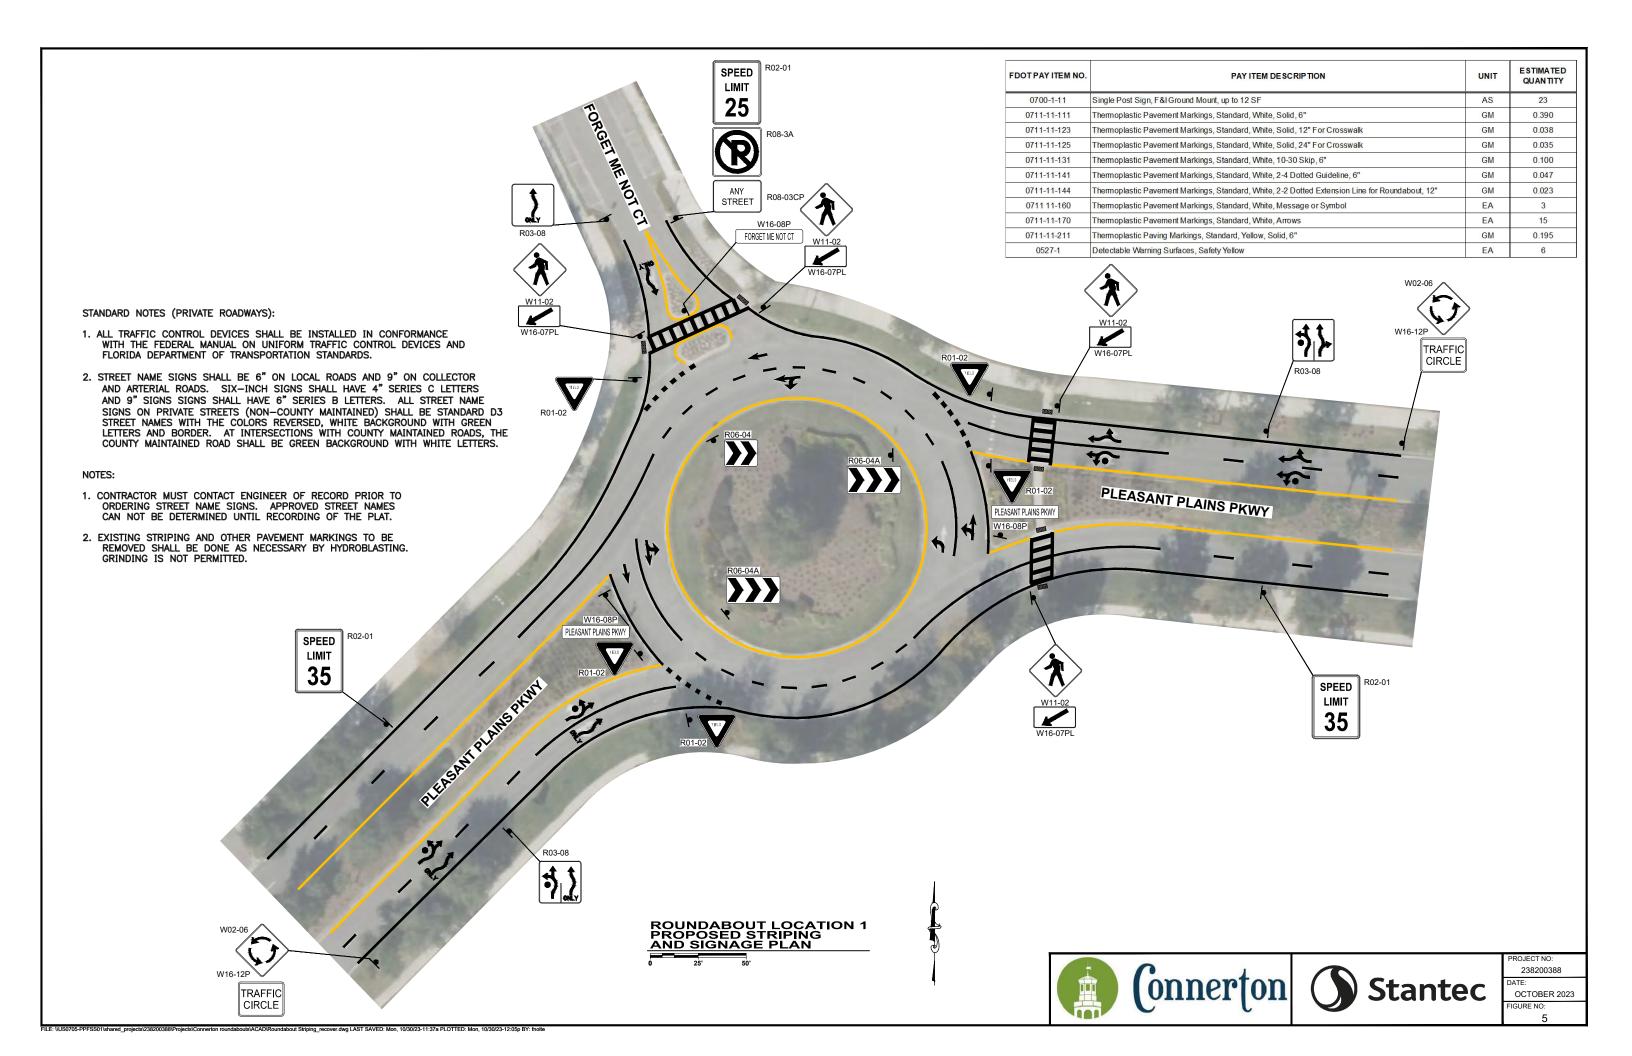

ND 9" ON COLLECTOR AND ARTERIAL ROADS. SIX-INCH SIGNS SHALL HAVE 4" SERIES C LETTERS AND 9" SIGNS SIGNS SHALL HAVE 6" SERIES B LETTERS. ALL STREET NAME SIGNS ON PRIVATE STREETS (NON-COUNTY MAINTAINED) SHALL BE STANDARD D3 STREET NAMES WITH THE COLORS REVERSED, WHITE BACKGROUND WITH GREEN LETTERS AND BORDER. AT INTERSECTIONS WITH COUNTY MAINTAINED ROADS, THE COUNTY MAINTAINED ROAD SHALL BE GREEN BACKGROUND WITH WHITE LETTERS.
- CONTRACTOR MUST CONTACT ENGINEER OF RECORD PRIOR TO ORDERING STREET NAME SIGNS. APPROVED STREET NAMES CAN NOT BE DETERMINED UNTIL RECORDING OF THE PLAT.
- EXISTING STRIPING AND OTHER PAVEMENT MARKINGS TO BE REMOVED SHALL BE DONE AS NECESSARY BY HYDROBLASTING. GRINDING IS NOT PERMITTED.

Connerton Stantec

PROJECT NO: 238200388

DATE:

OCTOBER 2023
FIGURE NO:

2













Company name Connerton West Community Development District

Report name: General Ledger report

Reporting Bool ACCRUAL Created on: 10/27/2023

**Location:** 415--Connerton West **Object:** 3103--District Engineer--

| Object.    | 5 103District Engineer     |               | 14 (D. 1.4)                                                                              |                                     | 5.1.4     | 0 "       |            |
|------------|----------------------------|---------------|------------------------------------------------------------------------------------------|-------------------------------------|-----------|-----------|------------|
| Posted dt. | Doc dt.                    | Doc           | Memo/Description