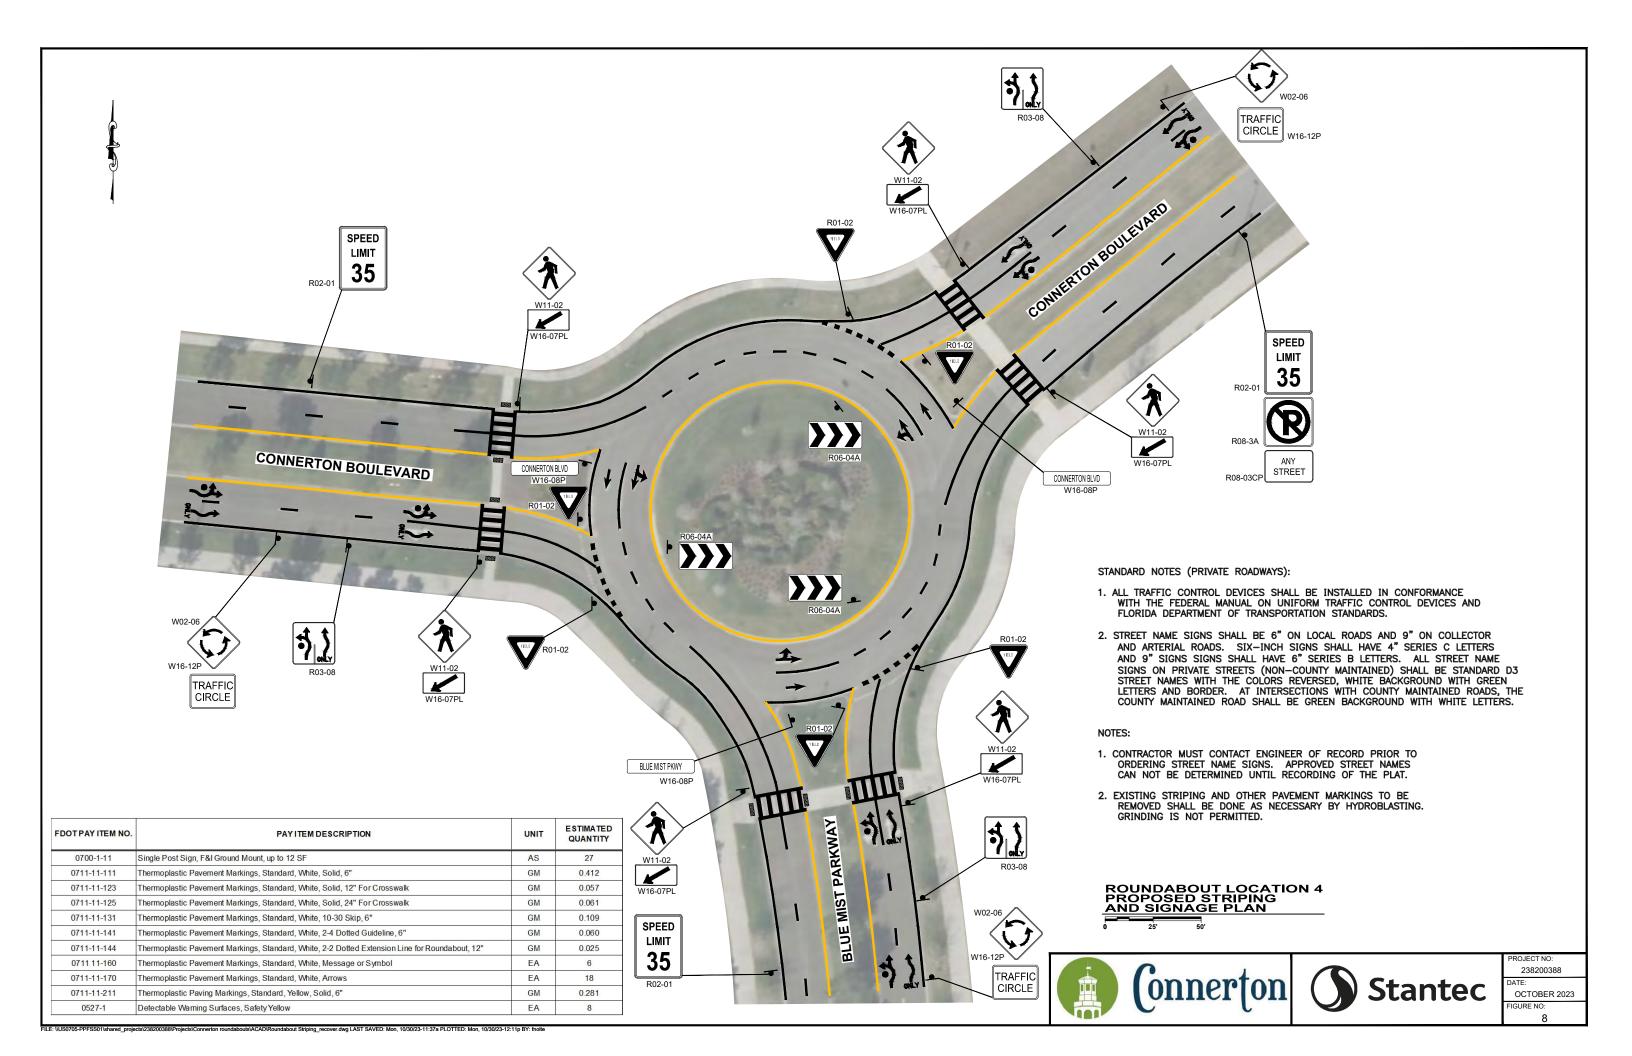

ON COLLECTOR AND ARTERIAL ROADS. SIX-INCH SIGNS SHALL HAVE 4" SERIES C LETTERS AND 9" SIGNS SIGNS SHALL HAVE 6" SERIES B LETTERS. ALL STREET NAME SIGNS ON PRIVATE STREETS (NON-COUNTY MAINTAINED) SHALL BE STANDARD D3 STREET NAMES WITH THE COLORS REVERSED, WHITE BACKGROUND WITH GREEN LETTERS AND BORDER. AT INTERSECTIONS WITH COUNTY MAINTAINED ROADS, THE COUNTY MAINTAINED ROAD SHALL BE GREEN BACKGROUND WITH WHITE LETTERS.
- CONTRACTOR MUST CONTACT ENGINEER OF RECORD PRIOR TO ORDERING STREET NAME SIGNS. APPROVED STREET NAMES CAN NOT BE DETERMINED UNTIL RECORDING OF THE PLAT.
- EXISTING STRIPING AND OTHER PAVEMENT MARKINGS TO BE REMOVED SHALL BE DONE AS NECESSARY BY HYDROBLASTING. GRINDING IS NOT PERMITTED.

Connerton Stantec

PROJECT NO: 238200388

DATE:

OCTOBER 2023
FIGURE NO:

2













Company name Connerton West Community Development District

Report name: General Ledger report

Reporting Bool ACCRUAL Created on: 10/27/2023

**Location:** 415--Connerton West **Object:** 3103--District Engineer--

| Object.    | 5 103District Engineer     |               | 14 (D. 1.4)                                                                              |                                     | 5.1.4     | 0 "       |            |
|------------|----------------------------|---------------|------------------------------------------------------------------------------------------|-------------------------------------|-----------|-----------|------------|
| Posted dt. | Doc dt.                    | Doc           | Memo/Description